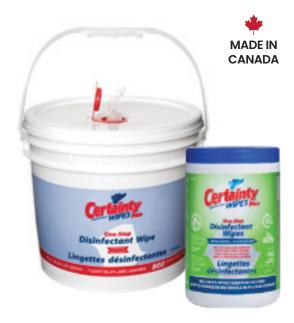

Certainty<sup>®</sup> Wipe Dispensing Systems are a convenient solution that you can place around your facility, making it easier for everyone to share in a clean and healthy workplace.

Not for sale in the USA

| ltem #                                           | Description   | Color | Size              | <b>Compatible Dispensers</b>    | Selling Unit | Case Pack                |
|--------------------------------------------------|---------------|-------|-------------------|---------------------------------|--------------|--------------------------|
| Certainty® Pro Disinfectant Wipes                |               |       |                   |                                 |              |                          |
| 82900                                            | Roll          | White | 20.3 cm x 15.2 cm | C9SSD, C9WALLW/S, C9SSFS, C9STN | 1 cs         | 900/rl - 2/cs            |
| Certainty® Plus Disinfectant Wipes               |               |       |                   |                                 |              |                          |
| 91280                                            | Flat Pack     | White | 20.3 cm x 15.2 cm | N/A                             | l cs         | 80/flat pack - 12/cs     |
| 96200                                            | Canister      | White | 17 cm x 17.8 cm   | N/A                             | 1 cs         | 200/canister - 6/cs      |
| 96200R                                           | Pouch         | White | 17 cm x 17.8 cm   | 1005FT                          | lcs          | 200/pouch - 6/cs         |
| 99000                                            | Roll          | White | 20.3 cm x 15.2 cm | C9SSD, C9WALLW/S, C9SSFS, C9STN | 1 cs         | 800/rl - 2 rls/cs        |
| STR99B                                           | Roll + Bucket | White | 20.3 cm x 15.2 cm | Dispenser Bucket (included)     | 1 cs         | 800/rl - 1 rl + 1 Bucket |
| Certainty® Biodegradable Plus Disinfectant Wipes |               |       |                   |                                 |              |                          |
| 66160                                            | Canister      | White | 17 cm x 17 cm     | N/A                             | 1 cs         | 160/canister - 6/cs      |
| 62400                                            | Roll          | White | 20.3 cm x 15.2 cm | 1005FT, C9SSJR                  | lcs          | 400/rl - 2 rls/cs        |
| 61000                                            | Roll          | White | 20.3 cm x 15.2 cm | C9SSD, C9WALLW/S, C9SSFS, C9STN | 1 cs         | 1000/rl - 2 rls/cs       |