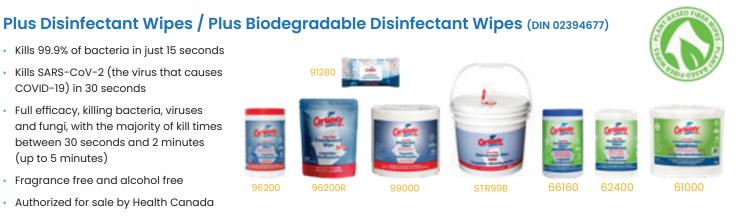

## Pro Disinfectant Wipes (DIN 02513552)

- Kills 99.9% of bacteria in just 15 seconds
- Kills SARS-Related Coronavirus 2 .
- · Full efficacy, killing bacteria, viruses and fungi in ≤ 4 minutes
- Alcohol free
- Authorized for sale by Health Canada

| ltem #                                           | Description   | Color | Size              | <b>Compatible Dispensers</b>    | Selling Unit | Case Pack                |
|--------------------------------------------------|---------------|-------|-------------------|---------------------------------|--------------|--------------------------|
| Certainty® Pro Disinfectant Wipes                |               |       |                   |                                 |              |                          |
| 82900                                            | Roll          | White | 20.3 cm x 15.2 cm | C9SSD, C9WALLW/S, C9SSFS, C9STN | 1 cs         | 900/rl - 2/cs            |
| Certainty® Plus Disinfectant Wipes               |               |       |                   |                                 |              |                          |
| 91280                                            | Flat Pack     | White | 20.3 cm x 15.2 cm | N/A                             | l cs         | 80/flat pack - 12/cs     |
| 96200                                            | Canister      | White | 17 cm x 17.8 cm   | N/A                             | 1 cs         | 200/canister - 6/cs      |
| 96200R                                           | Pouch         | White | 17 cm x 17.8 cm   | 1005FT                          | lcs          | 200/pouch - 6/cs         |
| 99000                                            | Roll          | White | 20.3 cm x 15.2 cm | C9SSD, C9WALLW/S, C9SSFS, C9STN | 1 cs         | 800/rl - 2 rls/cs        |
| STR99B                                           | Roll + Bucket | White | 20.3 cm x 15.2 cm | Dispenser Bucket (included)     | 1 cs         | 800/rl - 1 rl + 1 Bucket |
| Certainty® Biodegradable Plus Disinfectant Wipes |               |       |                   |                                 |              |                          |
| 66160                                            | Canister      | White | 17 cm x 17 cm     | N/A                             | 1 cs         | 160/canister - 6/cs      |
| 62400                                            | Roll          | White | 20.3 cm x 15.2 cm | 1005FT, C9SSJR                  | lcs          | 400/rl - 2 rls/cs        |
| 61000                                            | Roll          | White | 20.3 cm x 15.2 cm | C9SSD, C9WALLW/S, C9SSFS, C9STN | 1 cs         | 1000/rl - 2 rls/cs       |